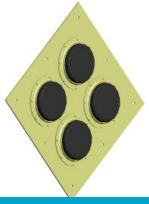

## 2 x 2 Feed Through Backing Plate

Standard feed through style feeder entry system.

Multiple feeder sizes supported with the use of additional feeder boot kits.

Aluminum plate and rubberized inserts provide both security and excellent water proofing.